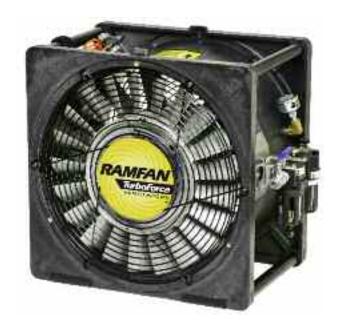

## **16"/40cm** | AFi50xx Intrinsically Safe Air Driven Blower/Exhauster

- Intrinsically safe for use in adverse atmospheres
- Pneumatic powered blower
- Precision balanced, cast aluminum turbo impeller
- High strength, anti-static glass reinforced ABS housing is lightweight, corrosion proof and chemical resistant
- Exhausts OUTSIDE of duct, compressed air not in airstream
- Complete with filter, motor lubricator, exhaust muffler, air control valve and static grounding cord
- IMPA Codes: AA7000 - 591512, 591426

Optional Accessories: Standard Duct, Anti-Static Duct, Duct Carrying Bags, Cooling Collar, 16"/40cm Multi-Purpose Accessory Pack, Door Bar and Hanger Kit

| MODEL           | AFi50xx             |
|-----------------|---------------------|
| Order #         | AA7000              |
| STOCK LOCATIONS | <u> </u>            |
| FREE AIR*       | 3,200cfm/5,440m³/hr |
| DUCT ADAPTER(S) | 2                   |
| AIR CONSUMPTION | 40cfm/68m³/hr       |
| INDUCTION RATIO | 80:1                |
| WEIGHT          | 43lbs/20kg          |
| DIMENSIONS      | 19/21/12 in         |
| (h/w/d**)       | 480/530/305 mm      |
| NOISE           | 89dB                |
| MOTOR           | GAST 4AM-NRV-50C    |