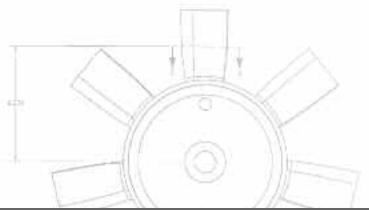

Optional Accessories: Standard Duct, Anti-Static Duct, Duct Carrying Bags

| MODEL           | AFi75xx                                      |
|-----------------|----------------------------------------------|
| Order #         | AB7000                                       |
| STOCK LOCATIONS | <u>*                                    </u> |
| FREE AIR*       | 2,042cfm/3,471m³/hr                          |
| DUCT ADAPTER(S) | 2                                            |
| AIR CONSUMPTION | 40cfm/68m³/hr                                |
| INDUCTION RATIO | 51:1                                         |
| WEIGHT          | 38lbs/15kg                                   |
| DIMENSIONS      | 16/17/16 in                                  |
| (h/w/d)         | 410/430/410 mm                               |
| NOISE           | 89dB                                         |
| MOTOR           | GAST 4AM-NRV-50C                             |