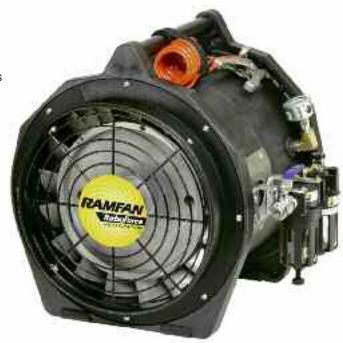

## **12"/30cm** | AFi75xx Intrinsically Safe Air Driven Blower/Exhauster

- Intrinsically safe for use in adverse atmospheres
- Pneumatic powered blower
- Precision balanced, cast aluminum turbo impeller
- High strength, anti-static glass reinforced ABS housing is lightweight, corrosion proof and chemical resistant
- Complete with filter, motor lubricator, exhaust muffler, air control valve and static grounding cord
- Exhausts OUTSIDE of duct, compressed air not in airstream
- IMPA Codes: AB7000 - 591511, 591425

Optional Accessories: Standard Duct, Anti-Static Duct, Duct Carrying Bags

| MODEL           | AFi75xx                                      |
|-----------------|----------------------------------------------|
| Order #         | AB7000                                       |
| STOCK LOCATIONS | <u>*                                    </u> |
| FREE AIR*       | 2,042cfm/3,471m³/hr                          |
| DUCT ADAPTER(S) | 2                                            |
| AIR CONSUMPTION | 40cfm/68m³/hr                                |
| INDUCTION RATIO | 51:1                                         |
| WEIGHT          | 38lbs/15kg                                   |
| DIMENSIONS      | 16/17/16 in                                  |
| (h/w/d)         | 410/430/410 mm                               |
| NOISE           | 89dB                                         |
| MOTOR           | GAST 4AM-NRV-50C                             |