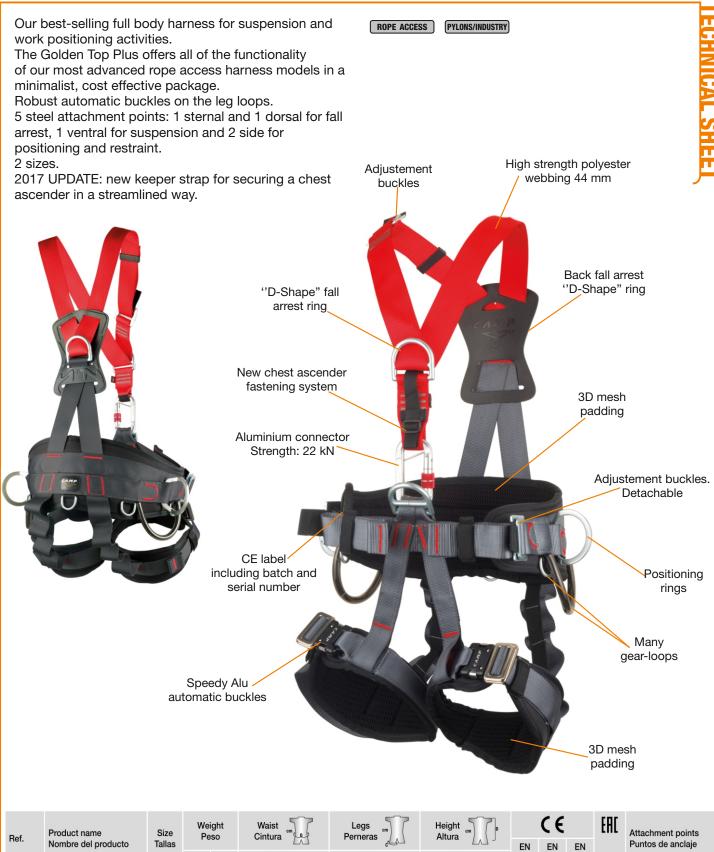

## 092101 GOLDEN TOP PLUS

|  | Ref.   | Product name<br>Nombre del producto | Size<br>Tallas | Weight<br>Peso |      | Waist<br>Cintura | Legs<br>Perneras | Height and Altura | CE  |     |     | thr | Attachment points |
|--|--------|-------------------------------------|----------------|----------------|------|------------------|------------------|-------------------|-----|-----|-----|-----|-------------------|
|  |        |                                     |                |                |      |                  |                  |                   | EN  | EN  | EN  |     | Puntos de anclaje |
|  |        |                                     |                | g              | oz   | B (cm)           | C (cm)           | D (cm)            | 358 | 361 | 813 |     |                   |
|  | 092101 | GOLDEN TOP PLUS                     | S-L            | 2000           | 70.6 | 70-110           | 45-65            | 55-75             |     |     |     |     |                   |
|  |        |                                     | L-XXL          | 2140           | 75.5 | 80-130           | 55-75            | 65-85             |     | ·   | ·   |     |                   |
|  |        |                                     |                |                |      |                  |                  |                   |     |     |     |     |                   |